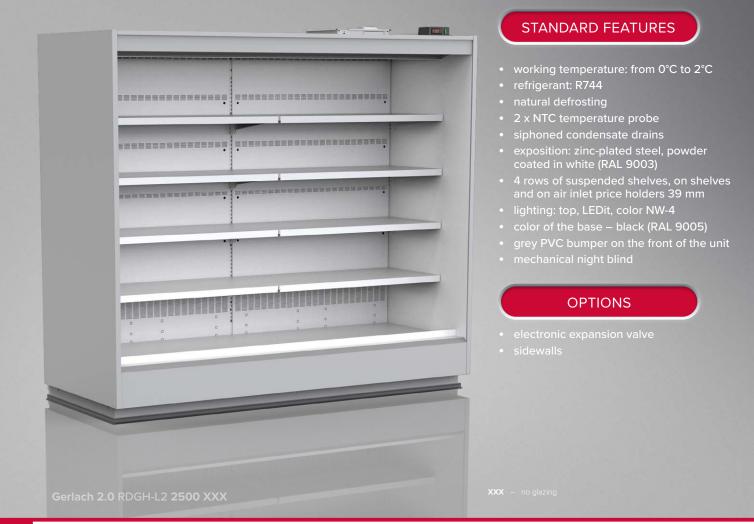

Gerlach 2.0 RDGH-L2/L3/L4

JBG-2 Sp. z o.o. reserves the right to change the standards of devices or to withdraw products without prior notice.

Designation of the energy efficiency class is dedicated to a particular products, which are presented on each page of the catalogue. Indicated energy efficiency class depends on a module type, equipment, glassing version and type of a refrigerant. Amendment of each of the said parameters may cause amendment of the energy efficiency class. Contact the producer to acknowledge the energy efficiency class for the product with different parameters to those presented in the catalogue.