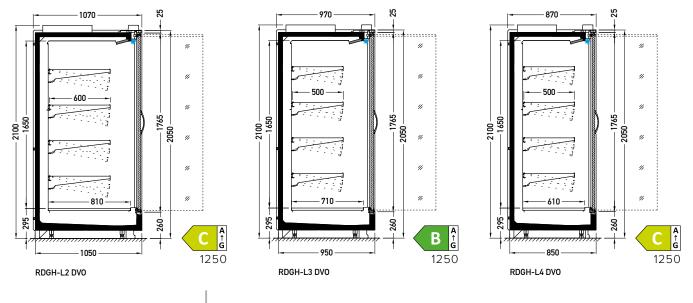

Gerlach 2.0 RDGH-L2/L3/L4

JBG-2 Sp. z o.o. reserves the right to change the standards of devices or to withdraw products without prior notice.

Designation of the energy efficiency class is dedicated to a particular products, which are presented on each page of the catalogue. Indicated energy efficiency class depends on a module type, equipment, glassing version and type of a refrigerant. Amendment of each of the said parameters may cause amendment of the energy efficiency class. Contact the producer to acknowledge the energy efficiency class for the product with different parameters to those presented in the catalogue.

AVAILABLE MODULES

1250 1875 2150 2500 3750

JBG-2 Sp. z o.o. reserves the right to change the standards of devices or to withdraw products without prior notice.

Besignation of the energy efficiency class is dedicated to a particular products, which are presented on each page of the catalogue. Indicated energy efficiency class depends on a module type, equipment, glassing version and type of a refrigerant. Amendment of each of the said parameters may cause amendment of the energy efficiency class. Contact the producer to acknowledge the energy efficiency class for the product with different parameters to those presented in the catalogue.