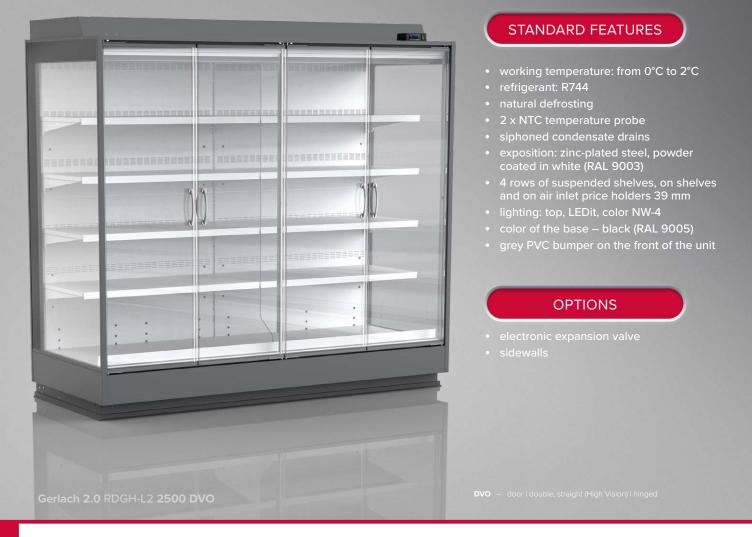

Gerlach 2.0 RDGH-L2/L3/L4

JBG-2 Sp. z o.o. reserves the right to change the standards of devices or to withdraw products without prior notice.

Designation of the energy efficiency class is dedicated to a particular products, which are presented on each page of the catalogue. Indicated energy efficiency class depends on a module type, equipment, glassing version and type of a refrigerant. Amendment of each of the said parameters may cause amendment of the energy efficiency class. Contact the producer to acknowledge the energy efficiency class for the product with different parameters to those presented in the catalogue.