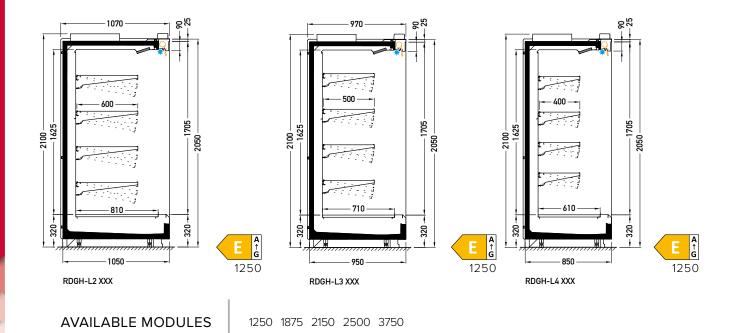

AVAILABLE MODULES

1250 1875 2150 2500 3750

JBG-2 Sp. z o.o. reserves the right to change the standards of devices or to withdraw products without prior notice.

Besignation of the energy efficiency class is dedicated to a particular products, which are presented on each page of the catalogue. Indicated energy efficiency class depends on a module type, equipment, glassing version and type of a refrigerant. Amendment of each of the said parameters may cause amendment of the energy efficiency class. Contact the producer to acknowledge the energy efficiency class for the product with different parameters to those presented in the catalogue.

Gerlach 2.0 RDGH-L2/L3/L4

JBG-2 Sp. z o.o. reserves the right to change the standards of devices or to withdraw products without prior notice.

Designation of the energy efficiency class is dedicated to a particular products, which are presented on each page of the catalogue. Indicated energy efficiency class depends on a module type, equipment, glassing version and type of a refrigerant. Amendment of each of the said parameters may cause amendment of the energy efficiency class. Contact the producer to acknowledge the energy efficiency class for the product with different parameters to those presented in the catalogue.